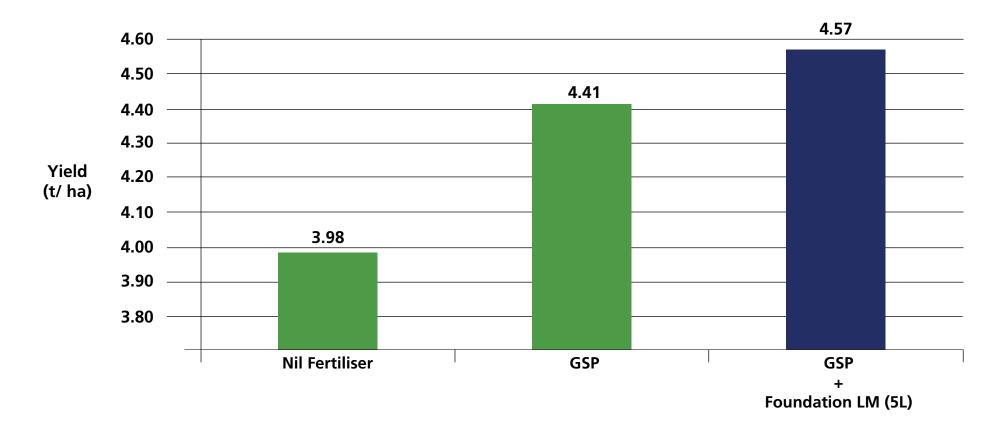

# Wheat Yield - t/ ha

| Treatment           | Rate/ ha | Timing   | Yield t/ ha | Protein % |
|---------------------|----------|----------|-------------|-----------|
| Nil fertiliser      | -        | -        | 3.98        | 12.6      |
| Agrichem APP (GSP)  | 20L      | Planting | 4.41        | 12.7      |
| GSP + Foundation LM | 20L + 5L | Planting | 4.57        | 12.4      |

LSD (P=.05) = 0.070 CV = 2.09

© 2020 Loveland Agri Products. Always read and follow label directions. Foundation LM is a registered trademark of Loveland Agri Products.

### Wheat Yield - t/ ha

LSD (P=.05) = 0.070 CV = 2.09

© 2020 Loveland Agri Products. Always read and follow label directions. Foundation LM is a registered trademark of Loveland Agri Products.

#### Conclusions

- Trial sown via plot seeder with liquid injected 15mm below the seed with a total volume of 100L/ ha applied with each treatment
- Nil fertiliser was the best treatment at emergence. This occurrence was short lived with fertiliser treatments quickly overtaking it
- As the trial progressed, 5L/ ha of Foundation LM + GSP appeared the best and this was reflected in the final yields
- No significant differences for protein %